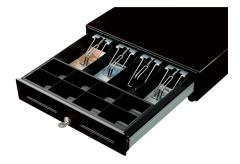

## **CASH CHANGE DRAWERS**

New range of metal drawers for POS Retail Custom solutions. All the drawers come equipped with direct connection cable, which can be used on the entire range.

6V metal drawer 6V big metal drawer 24V big metal drawer