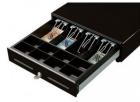

## **CASH CHANGE DRAWERS**

New range of metal drawers for POS Retail Custom solutions. All the drawers come equipped with direct connection cable, which can be used on the entire range.

6V metal drawer 6V big metal drawer 24V big metal drawer